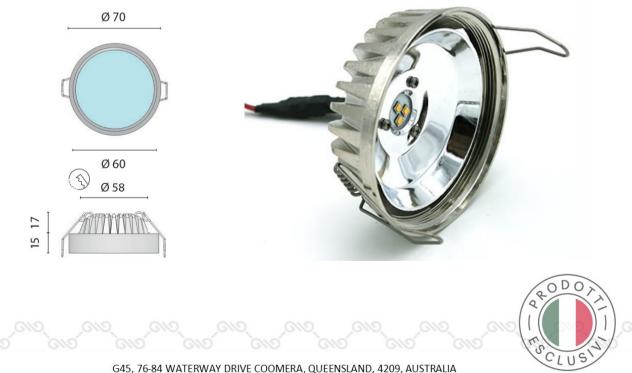

# 5025 Sextans T

# Marine-grade brass ceiling spotlight in a chrome plated finish

- Power LED high performance module
- Multivoltage product will operate between 10-30Vdc
- Fully dimmable
- Weight (kg) 0.19
- Manufacturer Foresti & Suardi
- Installation Recessed
- Light Element Type Power LED
- Lens Angle 36°
- Wattage 3.6W
- Input Voltage 10-30Vdc
- IP Rating IP20
- Dimmer Yes
- Bezel Size (mm) Ø70.00
- Cut-out Size (mm) Ø58.00
- Depth (mm) 27.50
- Finish Chrome

G45, 76-84 WATERWAY DRIVE COOMERA, QUEENSLAND, 4209, AUSTRALIA PHONE: (+61) 7 5556 0244 EMAIL: SALES@GINEICOMARINE.COM.AU WWW.GINEICOMARINE.COM.AU