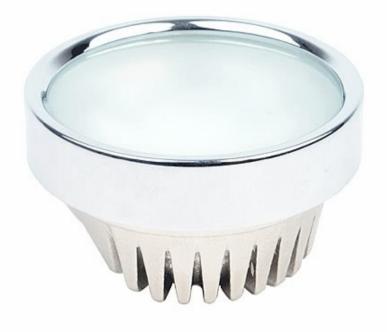

# 5025 Sextans T

# Marine-grade brass ceiling spotlight in a chrome plated finish

- Power LED high performance module
- Multivoltage product will operate between 10-30Vdc
- Fully dimmable
- Weight (kg) 0.19
- Manufacturer Foresti & Suardi
- Installation Recessed
- Light Element Type Power LED
- Lens Angle 36°
- Wattage 3.6W
- Input Voltage 10-30Vdc
- IP Rating IP20
- Dimmer Yes
- Bezel Size (mm) Ø70.00
- Cut-out Size (mm) Ø58.00
- Depth (mm) 27.50
- Finish Chrome