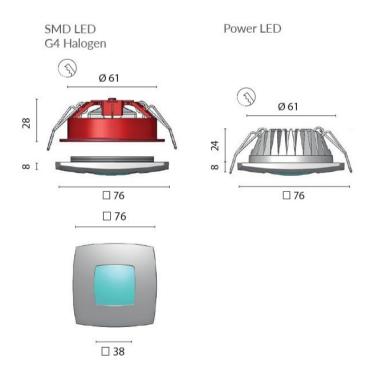

- Wattage G4 Max. 20W
- LED Colour N/A
- Input Voltage 12 / 24Vdc
- IP Rating IP43/20
- Dimmer Yes
- Bezel Size (mm) 76.00 x 76.00
- Cut-out Size (mm) Ø61.00
- Depth (mm) 28.00
- Finish Chrome

#### **Power LED**

Our Power LED is the ultimate in LED technology. It blends together impressive light output and low power consumption without compromise. A cluster of three 1 watt LED chips in the centre of the fitting provide the most natural light, in the same style as a halogen . As standard, the Power LED module comes in 3200K and 4000K white as well as white to red and white to blue colour switching.

#### **SMD LED**

The SMD module is a less expensie alternative to our Power LED range. The SMD module represents excellent value for money, achieving a practical balance of performance and style. It is an excellent choice for those looking to use an LED solution whilst keeping an eye on costs. As standard, our SMD LED modules come in 3200K and 4000K white.

### **G4 Halogen**

For situations where power consumption is not an issue, our G4 halogen models continue to be a good choice. They provide an excellent light output and are cost effective.

WWW.GINEICOMARINE.COM.AU