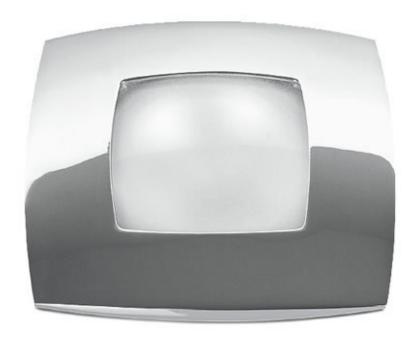

# 5075 Sextans QB

## Marine-grade brass ceiling spotlight in a chrome plated finish.

- Multiple light elements available (either Power LED, SMD LED or G4 Halogen)
- Multivoltage product will operate between 10-30Vdc
- Fully dimmable
- The power LED version is IP65 rated (interior and exterior use)
- The SMD LED and G4 halogen versions are IP43/20 rated (interior use only)
- Weight (kg) 0.25
- Manufacturer Foresti & Suardi
- Installation Recessed
- Light Element Type G4 Halogen
- Lens Angle 13°