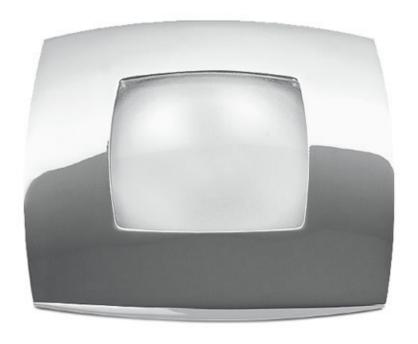

# **5077 Sextans Big QB**

## Marine-grade brass ceiling spotlight in a chrome plated finish.

- Multiple light elements available (either Power LED, SMD LED or G4 Halogen)
- Multivoltage product will operate between 10-30Vdc
- Fully dimmable
- The power LED version is IP65 rated (interior and exterior use)
- The SMD LED and G4 halogen versions are IP43/20 rated (interior use only)
- More Information
- Weight (kg) 0.38
- Manufacturer Foresti & Suardi
- Installation Recessed
- Light Element Type G4 Halogen