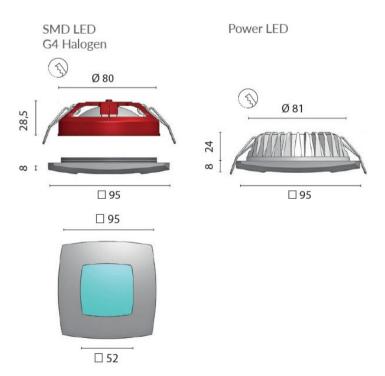

- Lens Angle 13°
- Wattage G4 Max. 20W
- LED Colour N/A
- Input Voltage 12 / 24Vdc
- IP Rating IP43/20
- Dimmer Yes
- Bezel Size (mm) 95.00 x 95.00
- Cut-out Size (mm) Ø80.00
- Depth (mm) 28.50
- Finish Chrome

#### **Power LED**

Our Power LED is the ultimate in LED technology. It blends together impressive light output and low power consumption without compromise. A cluster of three 1 watt LED chips in the centre of the fitting provide the most natural light, in the same style as a halogen . As standard, the Power LED module comes in 3200K and 4000K white as well as white to red and white to blue colour switching.

#### **SMD LED**

The SMD module is a less expensie alternative to our Power LED range. The SMD module represents excellent value for money, achieving a practical balance of performance and style. It is an excellent choice for those looking to use an LED solution whilst keeping an eye on costs. As standard, our SMD LED modules come in 3200K and 4000K white.

### **G4 Halogen**

For situations where power consumption is not an issue, our G4 halogen models continue to be a good choice. They provide an excellent light output and are cost effective.