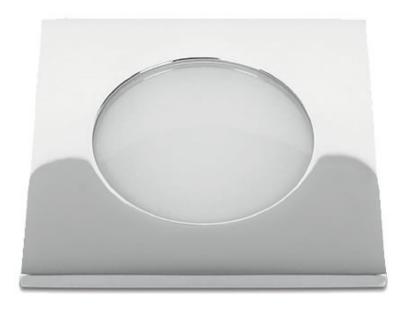

# **5082 Sextans QS Spotlight**

## Marine-grade brass ceiling spotlight in a chrome plated finish.

- Multiple light elements available (either Power LED, SMD LED or G4 Halogen)
- Multivoltage product will operate between 10-30Vdc
- Fully dimmable
- The power LED version is IP65 rated (interior and exterior use)
- The SMD LED and G4 halogen versions are IP43/20 rated (interior use only)
- Weight (kg) 0.22
- Manufacturer Foresti & Suardi
- Installation Recessed
- Lens Angle n/a
- IP Rating IP43/20
- Dimme Yes
- Bezel Size (mm) 76.00 x 76.00

- Cut-out Size (mm) Ø61.00
- Finish Chrome
- Power LED