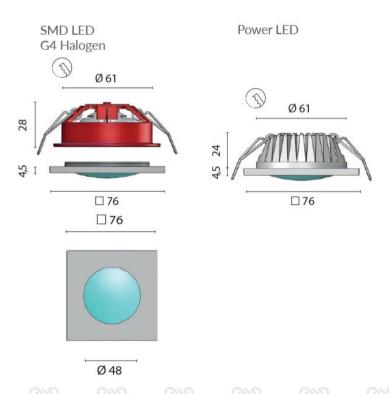

## Marine-grade brass ceiling spotlight in a chrome plated finish.

- Multiple light elements available (either Power LED, SMD LED or G4 Halogen)
- Multivoltage product will operate between 10-30Vdc
- Fully dimmable
- The power LED version is IP65 rated (interior and exterior use)
- The SMD LED and G4 halogen versions are IP43/20 rated (interior use only)
- Weight (kg) 0.22
- Manufacturer Foresti & Suardi
- Installation Recessed
- Lens Angle n/a
- IP Rating IP43/20
- Dimme Yes
- Bezel Size (mm) 76.00 x 76.00

- Cut-out Size (mm) Ø61.00
- Finish Chrome
- Power LED

#### **Power LED**

Our Power LED is the ultimate in LED technology. It blends together impressive light output and low power consumption without compromise. A cluster of three 1 watt LED chips in the centre of the fitting provide the most natural light, in the same style as a halogen . As standard, the Power LED module comes in 3200K and 4000K white as well as white to red and white to blue colour switching.

#### **SMD LED**

The SMD module is a less expensie alternative to our Power LED range. The SMD module represents excellent value for money, achieving a practical balance of performance and style. It is an excellent choice for those looking to use an LED solution whilst keeping an eye on costs. As standard, our SMD LED modules come in 3200K and 4000K white.

### **G4 Halogen**

For situations where power consumption is not an issue, our G4 halogen models continue to be a good choice. They provide an excellent light output and are cost effective.