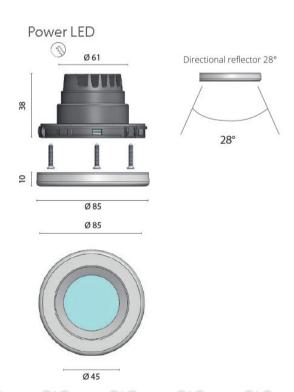

- Stainless steel or chrome plated brass bezel
- · Aluminium heat sink design with spring fixing
- Power LED module
- Exterior grade with IP65 rating
- Power LED available in 3200°K or 4000°K
- Power LED also available with red/white and blue/white switchable output
- More Information
- Weight (kg) 0.25
- Manufacturer Foresti & Suardi
- Installation Recessed
- Light Element Type Power LED
- Lens Angle 36°
- Wattage 3.6W
- Input Voltage 10-30Vdc
- IP Rating IP65
- Dimmer Yes
- Bezel Size (mm) Ø65.00
- Cut-out Size (mm) Ø57.00
- Depth (mm) 27.50