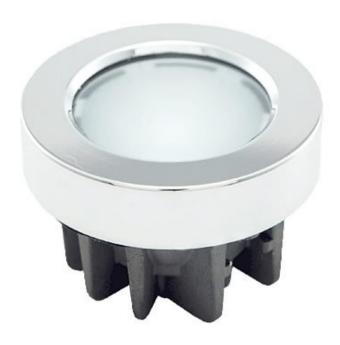

## 6025 Sextans TP

The Sextans TP spotlight is an exterior grade fitting which can be used in a variety of applications. The bezel is available in either polished 316 grade stainless steel or chrome plated brass. The luminaire is exclusively produced with a Power LED module and features an aluminium heat sink to ensure cool running temperatures and a long life expectancy.

- Stainless steel or chrome plated brass bezel
- · Aluminium heat sink design with spring fixing
- Power LED module
- Exterior grade with IP65 rating
- Power LED available in 3200°K or 4000°K
- Power LED also available with red/white and blue/white switchable output
- More Information
- Weight (kg) 0.25
- Manufacturer Foresti & Suardi
- Installation Recessed
- Light Element Type Power LED
- Lens Angle 36°
- Wattage 3.6W
- Input Voltage 10-30Vdc
- IP Rating IP65
- Dimmer Yes
- Bezel Size (mm) Ø65.00
- Cut-out Size (mm) Ø57.00
- Depth (mm) 27.50