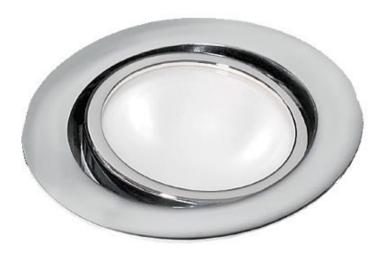

## 8540 Phoenix A Adjustable Spotlight

Marine-grade adjustable spotlight for interior and exterior application. The product features a galvanised brass body with a chrome plated bezel and is equiped with a 3.6 watt power LED module which can operate anywhere between 10 and 30Vdc.

- Marine-grade adjustable spotlight for interior and exterior application. The product features a galvanised brass body with a chrome plated bezel and is equiped with a 3.6 watt power LED module which can operate anywhere between 10 and 30Vdc.
- 3.6W LED module in either 3200°K or 4000°K
- 10-30Vdc power input
- IP65 ingress protection
- Frosted glass lens
- Dimmable
- Weight (kg) 0.21
- Manufacturer Foresti & Suardi
- Installation Recessed
- Light Element Type Power LED
- Lens Angle 86°