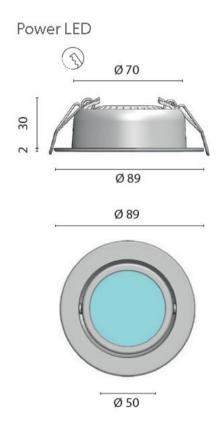

- Marine-grade adjustable spotlight for interior and exterior application. The product features a galvanised brass body with a chrome plated bezel and is equiped with a 3.6 watt power LED module which can operate anywhere between 10 and 30Vdc.
- 3.6W LED module in either 3200°K or 4000°K
- 10-30Vdc power input
- IP65 ingress protection
- Frosted glass lens
- Dimmable
- Weight (kg) 0.21
- Manufacturer Foresti & Suardi
- Installation Recessed
- Light Element Type Power LED
- Lens Angle 86°

- Lux Level at 1 Metre 58.00
- Lumens 126.00
- Lumens Per Watt (Lm) 35.00
- Wattage 3.6W
- CRI >80
- Input Voltage 10-30Vdc
- IP Rating IP65
- Dimmer Yes
- Bezel Size (mm) Ø89.00
- Cut-out Size (mm) Ø70.00
- Depth (mm) 30.00
- Finish Chrome