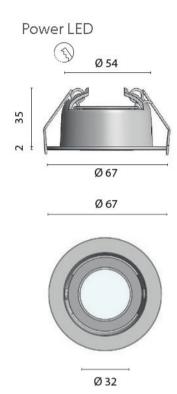

- 3 Watt Power LED in either 3200°K or 4000°K
- Narrow 11° lens angle for a focus light output
- in asmall area
- Adjustable on a single axis
- 10-30Vdc
- Dimmable
- Weight (kg) 0.20
- Manufacturer Foresti & Suardi
- Installation Recessed
- Light Eleme Type Power LED
- Lens Angle 11°
- Lux Level at 1 Metre 904.00
- Lumens 85.00
- Lumens Per Watt (Lm) 28.30

- Wattage 3W
- CRI >80.00
- Input Voltage 10-30Vdc
- IP Rating IP65
- Dimmer Yes
- Bezel Size (mm) Ø67.00
- Cut-out Size (mm) Ø54.00
- Depth (mm) 35.00
- Finish Chrome