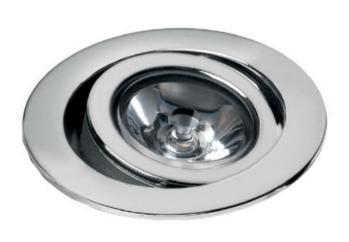

## 8545 Phoenix B Adjustable - Narrow Beam

Phoenix B spotlight is an adjustable luminaire with a narrow 11° beam. In addition, it has an IP65 ingress protection rating and is available in either 3200°K or 4000°K white. The spotlight is entirely constructed from marine-grade materials.

- 3 Watt Power LED in either 3200°K or 4000°K
- Narrow 11° lens angle for a focus light output
- in asmall area
- Adjustable on a single axis
- 10-30Vdc
- Dimmable
- Weight (kg) 0.20
- Manufacturer Foresti & Suardi
- Installation Recessed
- Light Eleme Type Power LED
- Lens Angle 11°
- Lux Level at 1 Metre 904.00
- Lumens 85.00
- Lumens Per Watt (Lm) 28.30

- Wattage 3W
- CRI >80.00
- Input Voltage 10-30Vdc
- IP Rating IP65
- Dimmer Yes
- Bezel Size (mm) Ø67.00
- Cut-out Size (mm) Ø54.00
- Depth (mm) 35.00
- Finish Chrome