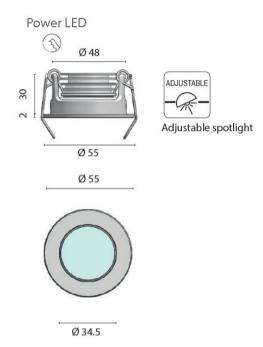

- Power LED module in 3200°K or 4000°K
- 10-30Vdc input
- Adjustable lens angle in a single axis
- Dimmable
- Weight (kg) 0.15
- Manufacturer Foresti & Suardi
- Light Element Type Power LED
- Lens Angle 54°
- Lux Level at 1 Metre 31.00
- Lumens 42.00
- Lumens Per Watt (Lm) 21.00
- Wattage 2W

- LED Colour White 3200°K
- CRI >80.00
- Input Voltage 10-30Vdc
- IP Rating IP65
- Dimmer Yes
- Bezel Size (mm) Ø55.00
- Cut-out Size (mm) Ø48.00
- Depth (mm) 30.00
- Finish Chrome