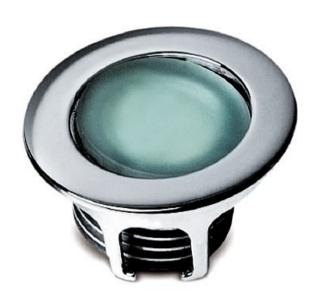

## 8551 Mira TT Adjustable Spotlight

A small adjustable LED spotlight with an IP65 ingress protection and marine-grade construction. The Mira spotlight is ideal for use in smaller spaces or as part of a wider lighting plan. The lens can be tilted in order to direct the light output where needed, offering a greater flexibility in terms of installation position.

- LED Colour White 3200°K
- CRI >80.00
- Input Voltage 10-30Vdc
- IP Rating IP65
- Dimmer Yes
- Bezel Size (mm) Ø55.00
- Cut-out Size (mm) Ø48.00
- Depth (mm) 30.00
- Finish Chrome