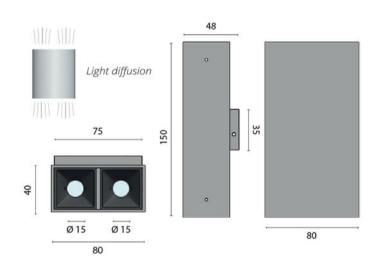

- 10-30Vdc input
- >90 CRI Nichia™ LED chip in 2700K, 3200K or 4000K as well as red
- Remote voltage regulator installed on power cable can be easily removed if directly powering with required current
- Dimmable
- Chrome plated finish
- Height (mm) 150.00
- Width (mm) 80.00
- Weight (kg) 0.45
- Manufacturer Foresti & Suardi
- Installation Surface Mounted
- Light Element Type Power LED 3
- Lens Angle 31°
- Lux Level at 1 Metre 254.00 (Single LED Module)
- Lumens 106.00 (Single LED Module)
- Lumens Per Watt (Lm) 35.33 (Single LED Module)
- Wattage 3W x4
- CRI >90
- Input Voltage 10-30Vdc
- IP Rating IP20
- Dimmer Yes
- Depth (mm) 48.00
- Finish Chrome
- Fixing Dimensions 75.00mm x 35.00mm