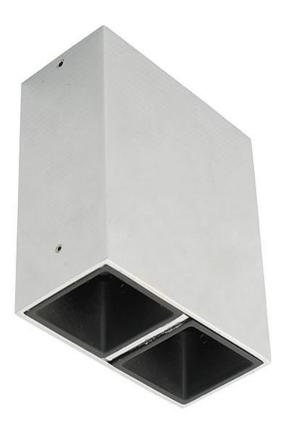

## 7078 Cassiopea 80RT

Cassiopea 80RT Wall is an elegant and compact wall washing luminiare. With twin LED modules at either end of the fitting, the Cassiopea wall light illuminates the installation surface with it's ultra high CRI LED output.

This wall fitting is available in a number of LED colour temperatures as well as red. The Nichia™ LED chip can be specified in 2700K, 3200K or 4000K.

Made entirely from marine-grade materials, the Cassiopea 40Q Wall luminaire is designed to continue to perform for many years, regardless of the environmental conditions. The fitting must, however, be kept protected from water and is designed for interior application only.