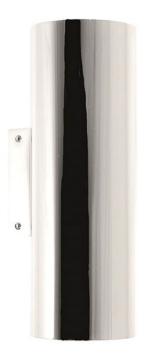

## 7088 Alhena 50 Wall Light

Alhena 50 Wall is a tubular wall washing luminaire. With twin LED modules at either end of the fitting, the Cassiopea wall light illuminates the installation surface, refracting and washing the surface with light whilst keeping glare to an absolute minimum.

This wall fitting is available in a number of LED colour temperatures. The fitting can be specified in 2700K, 3200K or 4000K.

Made entirely from marine-grade materials, the Alhena 50 Wall luminaire is designed to continue to perform for many years, regardless of the environmental conditions. The fitting must, however, be kept protected from water and is designed for interior application only.