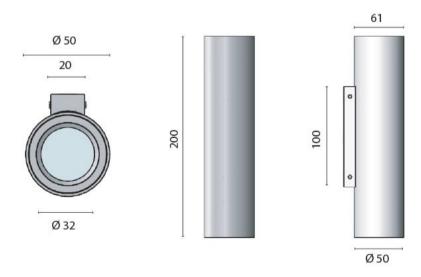

- 10-30Vdc input
- LED chip in 2700K, 3200K or 4000K
- Remote voltage regulator installed on power cable can be easily removed if directly powering with required current
- Dimmable
- Chrome plated finish
- Length (mm) 200.00
- Weight (kg) 1.20
- Manufacturer Foresti & Suardi
- Installation Surface Mounted
- Light Element Type Power LED
- Lens Angle 55°
- Lux Level at 1 Metre 258.00
- Lumens 265.00
- Lumens Per Watt (Lm) 73.61
- Wattage 3.6 W x2
- LED Colour White 3200°K
- CRI >80
- Input Voltage 10-30Vdc
- IP Rating IP20
- Dimmer Yes
- Depth (mm) 61.00
- Finish Chrome
- Fixing Dimensions 100mm x 20mm