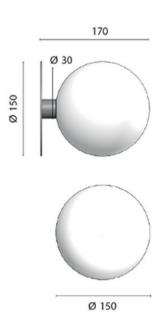

## 8781 Deco A LED Sphere

The Deco A LED fitting brings our latest LED technology to a more decorative piece of lighting design. The frosted sphere beautifully illuminates in a uniform way with no dark areas or shadows. As standard, the fitting has a 30mm diameter stem with an overall product height of 170mm. This however can be changed on request and produced to the desired length. The Deco A fitting features a 150mm diameter base.