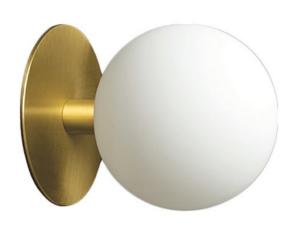

## 8781 Deco A LED Sphere

The Deco A LED fitting brings our latest LED technology to a more decorative piece of lighting design. The frosted sphere beautifully illuminates in a uniform way with no dark areas or shadows. As standard, the fitting has a 30mm diameter stem with an overall product height of 170mm. This however can be changed on request and produced to the desired length. The Deco A fitting features a 150mm diameter base.

- LED 4.5 Watt in 3200K or 4000K
- Decorative frosted glass shade
- Brass construction, chrome plated (standard)
- Customisable product, made to order.
- Height (mm) 170.00
- Weight (kg) 1.50
- Manufacturer Foresti & Suardi
- Installation Surface Mounted
- Light Element Type Power LED
- Wattage 4.5W
- LED Colour White 4000°K
- Input Voltage 24-28Vdc
- IP Rating IP20
- Dimmer Yes
- Finish Chrome