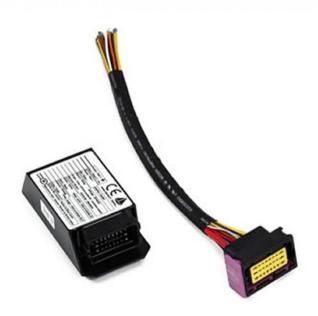

## Telescopic electric table pedestalsion

Built in polished stainless steel

- The generous size of the tubes and bases makes it ideal for tables of large size.
- Powered with 12V-10A or 24V-5A (on request) Push 100 Kg Speed 16 mm/sec stroke 330 mm.
- The electric movement can be stopped in any position Electronic control box included.
- Only the power supply cable and the water drainage hose (when installed outdoor) goes through the floor.
- Operated with a 3 position switch (not supplied) (UP DOWN and automatic return to zero).
- The switch doesn't need to reverse the polarity as the power doesn't flow through it.
- Supplied with electronic control box

WWW.GINEICOMARINE.COM.AU

CONTROL BOX