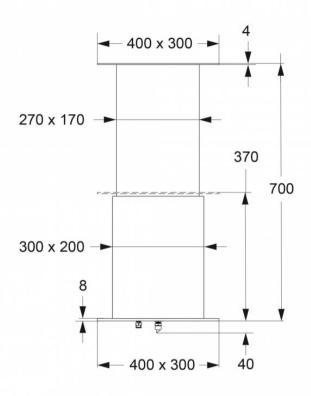

## 18INOX

## Telescopic electric table pedestalsion

Built in polished stainless steel

- The generous size of the tubes and bases makes it ideal for tables of large size.
- Powered with 12V-10A or 24V-5A (on request) Push 100 Kg Speed 16 mm/sec stroke 330 mm.
- The electric movement can be stopped in any position Electronic control box included.
- Only the power supply cable and the water drainage hose (when installed outdoor) goes through the floor.
- Operated with a 3 position switch (not supplied) (UP DOWN and automatic return to zero).
- The switch doesn't need to reverse the polarity as the power doesn't flow through it.
- Supplied with electronic control box