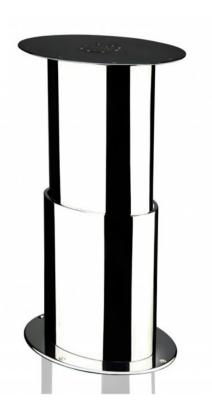

## 18INOX

## Telescopic electric table pedestalsion

Built in polished stainless steel

- The generous size of the tubes and bases makes it ideal for tables of large size.
- Powered with 12V-10A or 24V-5A (on request) Push 100 Kg Speed 16 mm/sec stroke 330 mm.
- The electric movement can be stopped in any position Electronic control box included.
- Only the power supply cable and the water drainage hose (when installed outdoor) goes through the floor.
- Operated with a 3 position switch (not supplied) (UP DOWN and automatic return to zero).
- The switch doesn't need to reverse the polarity as the power doesn't flow through it.
- Supplied with electronic control box