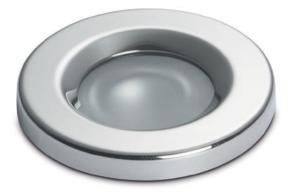

G45, 76-84 WATERWAY DRIVE COOMERA, QUEENSLAND, 4209, AUSTRALIA PHONE: (+61) 7 5556 0244 EMAIL: SALES@GINEICOMARINE.COM.AU WWW.GINEICOMARINE.COM.AU

- Machined brass courtesy light with a chrome finish
- Available in 0.5W SMD LED and 1.5W Power LED versions
- For interior and exterior use
- Available in a number of LED colours
- \*Please note that light has clear lens when not illuminated
- More Information
- Weight (kg)0.05
- Manufacturer Foresti & Suardi
- Installation Recessed
- Light Element Type SMD LED
- Lens Angle n/a
- Wattage 0.5W, 1.5W
- LED Colour Blue, Red, White
- Input Voltage 10-30Vdc
- IP Rating IP65
- Dimmer Yes
- Bezel Size (mm) Ø45.00
- Cut-out Size (mm)Ø19.00
- Depth (mm)30.00
- Finish Chrome