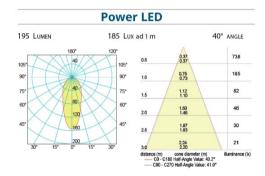

20DO

CLUS

## **AQUARIUS 2**

The Aquarius 2 spotlight is an exterior grade fitting which can be used in a variety of applications. The bezel is available in either polished 316 grade stainless steel or white RAL 9010 anodised aluminium. Three different lighting element types are available for this spotlight: Power LED, SMD LED or G4 halogen.

- Stainless steel or white RAL 9010 bezel
- Technopolymer body with screw fixing
- Power LED, SMD LED or G4 halogen lighting element types
- Exterior grade with IP65 rating
- Power LED and SMD LED available in 3200°K or 4000°K
- Power LED also available with red/white and blue/white switchable output

G45, 76-84 WATERWAY DRIVE COOMERA, QUEENSLAND, 4209, AUSTRALIA PHONE: (+61) 7 5556 0244 EMAIL: SALES@GINEICOMARINE.COM.AU WWW.GINEICOMARINE.COM.AU