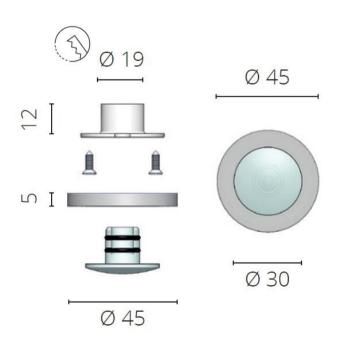

G45, 76-84 WATERWAY DRIVE COOMERA, QUEENSLAND, 4209, AUSTRALIA PHONE: (+61) 7 5556 0244 EMAIL: SALES@GINEICOMARINE.COM.AU WWW.GINEICOMARINE.COM.AU

- Machined brass courtesy light with a chrome finish
- Available in 0.5W SMD LED and 1.5W Power LED versions
- For interior and exterior use
- Available in a number of LED colours
- \*Please note that light has clear lens when not illuminated
- More Information
- Weight (kg)0.05
- Manufacturer Foresti & Suardi
- Installation Recessed
- Light Element Type SMD LED
- Lens Angle n/a
- Wattage 0.5W, 1.5W
- LED Colour Blue, Red, White
- Input Voltage 10-30Vdc
- IP Rating IP65
- Dimmer Yes
- Bezel Size (mm) Ø45.00
- Cut-out Size (mm)Ø19.00
- Depth (mm)30.00
- Finish Chrome