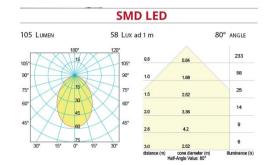

20DO

CLUS

## **AQUARIUS 2**

The Aquarius 2 spotlight is an exterior grade fitting which can be used in a variety of applications. The bezel is available in either polished 316 grade stainless steel or white RAL 9010 anodised aluminium. Three different lighting element types are available for this spotlight: Power LED, SMD LED or G4 halogen.

- Stainless steel or white RAL 9010 bezel
- Technopolymer body with screw fixing
- Power LED, SMD LED or G4 halogen lighting element types
- Exterior grade with IP65 rating
- Power LED and SMD LED available in 3200°K or 4000°K
- Power LED also available with red/white and blue/white switchable output

G45, 76-84 WATERWAY DRIVE COOMERA, QUEENSLAND, 4209, AUSTRALIA PHONE: (+61) 7 5556 0244 EMAIL: SALES@GINEICOMARINE.COM.AU WWW.GINEICOMARINE.COM.