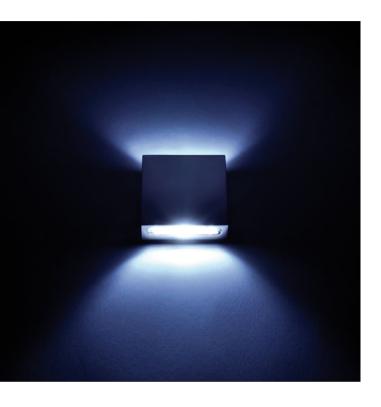

## Gladis 2L Courtesy Light

Wall light with double light beam made with 316 AISI stainless, available in 4 light Colors. Effective illumination and optimal chromatic yield.

## Design

- Frame material AISI 316 S/STEEL
- Finishings MIRROR POLISHED / SATIN / WHITE 9010
- Light colours DAYLIGHT / WARM WHITE / BLUE
- Mounting SCREWS