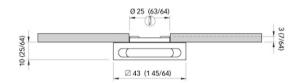

## Gladis 2L Courtesy Light

Wall light with double light beam made with 316 AISI stainless, available in 4 light Colors. Effective illumination and optimal chromatic yield.





## **Specifications**

- Power type Constant Voltage
- Light source 1 x POWER LED
- Supply 10 ÷ 30 V
- Power consumption 1,5 W
- Current consumption 0.06 A @ 24V
- Average lifetime 50,000 h
- IP security degree 65

## **Dimensions**

- Frame SQ. 1 45/64"
- Recess 7/64"
- Hole Ø 63/64"

## Design

- Frame material AISI 316 S/STEEL
- Finishings MIRROR POLISHED / SATIN / WHITE 9010
- Light colours DAYLIGHT / WARM WHITE / BLUE
- Mounting SCREWS