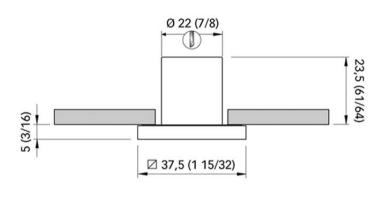

## Gwenda 2 L

Wall light with double light ray made with 316 AISI stainless steel, available in 2 light colors. Effective illumination and optimal chromatic yield..





## **Specifications**

- Power type Constant Voltage
- Light source 2 x LED
- Supply 10 ÷ 30 V
- Power consumption 1 W @ 24 V
- Current consumption 0.04 A
- Average lifetime 50,000 h
- IP security degree 65

## **Dimensions**

- Frame SQ. 1 15/32"
- Recess 61/64"
- Hole Ø 7/8"

## Design

- Frame material AISI 316 S/STEEL
- Finishings CHROMED / SATIN
- Light colours DAYLIGHT / WARM WHITE / BLUE
- Mounting SCREWS

LED Protection: Spike protected ± 500V

Polarity sensitive: NO