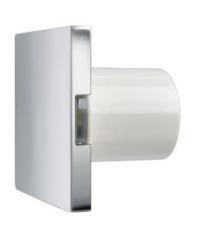

## Gwenda 2 L

Wall light with double light ray made with 316 AISI stainless steel, available in 2 light colors. Effective illumination and optimal chromatic yield..