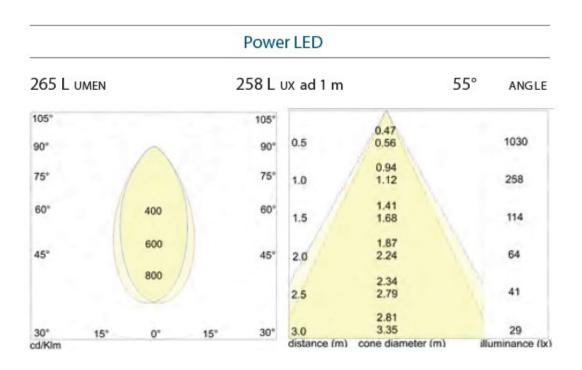

The Alhena 50 Top is a Ø50mm luminaire and is available in a single length as standard although custom lengths are available on request.

- Tubular LED luminaire
- Power LED module in 3200°K or 4000°K
- Marine-grade construction
- 10-30Vdc input
- Weight (kg) 0.520000
- Light Element Type Power LED
- Lens Angle 55°
- Lux Level at 1 Metre 258.00

- Lumens 265.00
- Lumens Per Watt (Lm) 73.60
- Wattage 3.6W
- CRI >80.00
- Input Voltage 10-30Vdc
- IP Rating IP20
- Dimmer Yes
- Fixing Dimensions Ø50.00