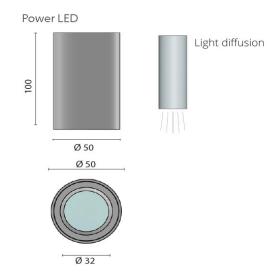

The Alhena 50 Top is a Ø50mm luminaire and is available in a single length as standard although custom lengths are available on request.

- Tubular LED luminaire
- Power LED module in 3200°K or 4000°K
- Marine-grade construction
- 10-30Vdc input
- Weight (kg) 0.520000
- Light Element Type Power LED
- Lens Angle 55°
- Lux Level at 1 Metre 258.00

- Lumens 265.00
- Lumens Per Watt (Lm) 73.60
- Wattage 3.6W
- CRI >80.00
- Input Voltage 10-30Vdc
- IP Rating IP20
- Dimmer Yes
- Fixing Dimensions Ø50.00