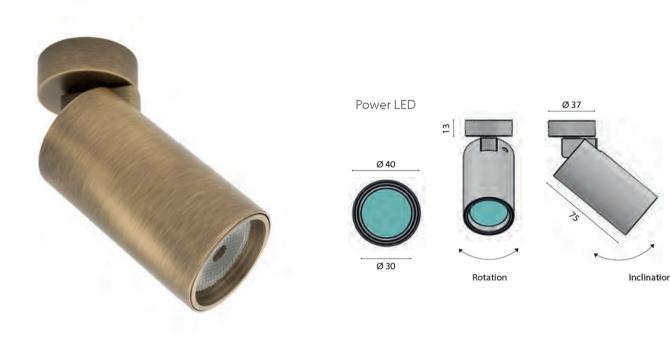

## Adjustable interior spotlight with Power LED module in 3200°K or 4000°K.

Fitting can be rotated as well as adjusted in terms of inclination Galvanised brass body with chrome plated finish as standard (brushed burnished brass pictured carries a minmium order quantity) 2W LED module, dimmable

- Weight (kg) 0.400000
- Installation Surface Mounted
- Light Element Type Power LED
- Rotation Angle 270°
- Lens Angle 13°
- Lux Level at 1 Metre 1242.00
- Lumens 101.00
- Wattage 2W
- Input Voltage 10-30Vdc
- Finish Chrome