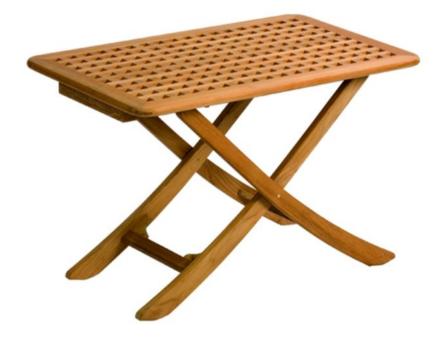

## GM 3057

3 positions Folding table.

- Dim. 125x80 44/59/70 H cm..
- Dim. folden: 125x80x14 cm..

G45, 76-84 WATERWAY DRIVE COOMERA, QUEENSLAND, 4209, AUSTRALIA. PHONE: (+61) 7 5556 0244 EMAIL: SALES@GINEICO.COM WWW.GINEICOMARINE.COM.AU