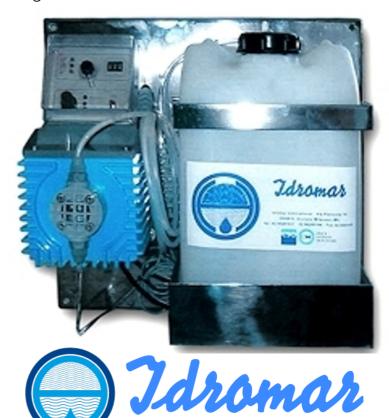

### SILVER ION DOSING STATION

The silver ion dosing station is used to effectively sterilize the fresh water going to the ships holding tank and thereby the water in the tanks.

Sterilization is achieved via silver ion solution that is injected into the fresh water storage and lasts for 30 days. The solution is colourless and odorless.

#### What is included:

- 1 volumetric dosing pump
- 2 Tank for the containment of the sterilizing silver ion solution (10 lt)
- 3 Empty tank alarm
- 4 Flowmeter to be installed on the plumbing (diameter of pipe to be specified)
- 5 Injector with non-return valve to be installed in the piping
- 6 Kit pipe and cable mt. 10 meter

## IDROMAR WATERMAKER DOSING UNIT