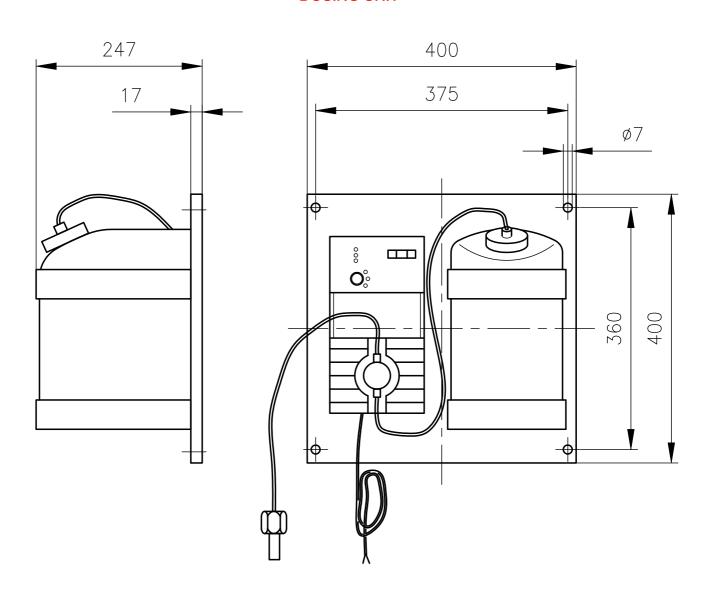

#### What is included:

- 1 volumetric dosing pump
- 2 Tank for the containment of the sterilizing silver ion solution (10 lt)
- 3 Empty tank alarm
- 4 Flowmeter to be installed on the plumbing (diameter of pipe to be specified)
- 5 Injector with non-return valve to be installed in the piping
- 6 Kit pipe and cable mt. 10 meter

EIETTORE DI INIEZIONE

via Piemonte, 14 20098 S. Giuliano Milanese (MI)

DISEGNO DI INSTALLAZIONE

STAZIONE DI DOSAGGIO

Disegno N°

WTM.0072

G45, 76-84 WATERWAY DRIVE COOMERA, QUEENSLAND, 4209, AUSTRALIA

PHONE: (+61) 7 5556 0244