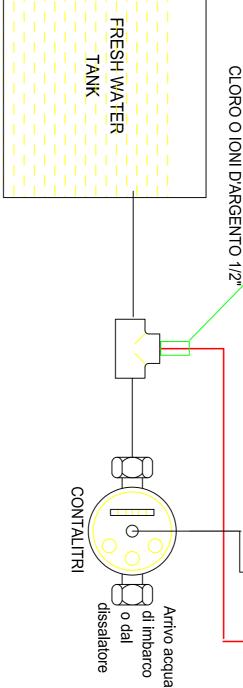

The dosing station is built to Lloyds MCA requirements and should be installed on the feed line that goes to the fresh water holding tank for both the RO unit and any onshore supply. This means that regardless of the source of the fresh water, only sterilized water will reach the holding tank.

If there are multiple feeds to the holding tank or multiple tanks, one dosing station is required per tank or feed.

This device consists of a volumetric dosing pump and a water meter with impulse launcher. As the fluid passes the sensor on its way to the fresh water holding tank, the sensor detects the flow and the flow rate.

The impulse sends a signal to the metering pump which then injects the correct volume of sterilizing agent into the plumbing that then goes to the holding tank.

EIETTORE DI INIEZIONE

via Piemonte, 14 20098 S. Giuliano Milanese (MI)

DISEGNO DI INSTALLAZIONE

STAZIONE DI DOSAGGIO

Disegno N°

WTM.0072

G45, 76-84 WATERWAY DRIVE COOMERA, QUEENSLAND, 4209, AUSTRALIA

PHONE: (+61) 7 5556 0244

### **AUTOMATIC LITER COUNTER**